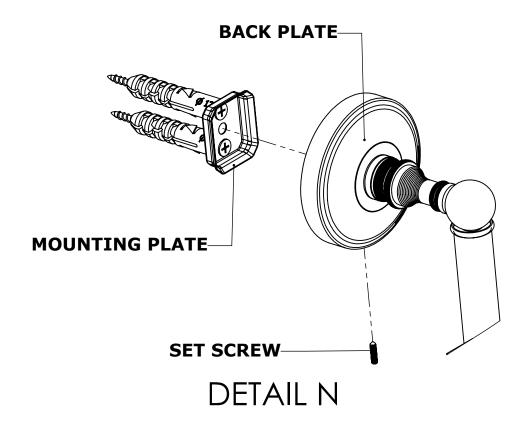

#### Step 2: Attach Bracket to Mounting Plate.

Place bracket on mounting plate and secure by tightening set screw as shown below.