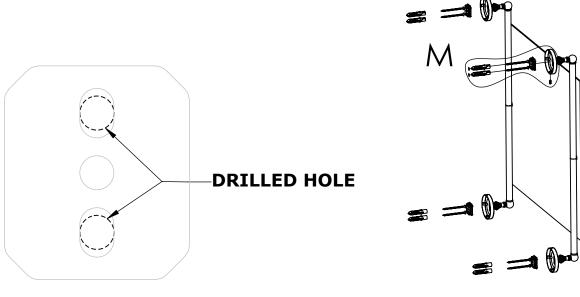

#### Step 1: Drill holes in Wall for screw anchors and attach Mounting Plate to Wall

Determine your desired location for installation and make a mark for the location of the mounting plate. Remove mounting plate from backplate by loosening set screw in backplate as pictured below. Place center hole of mounting plate over mark made above. Make 2 marks where mounting screws will be placed as shown below. Drill hole at each of the marks. (You may substitute other style mounting anchors or screws if desired). Place anchors into the holes made. Place mounting plate over holes and secure to mounting surface using screws as shown below.