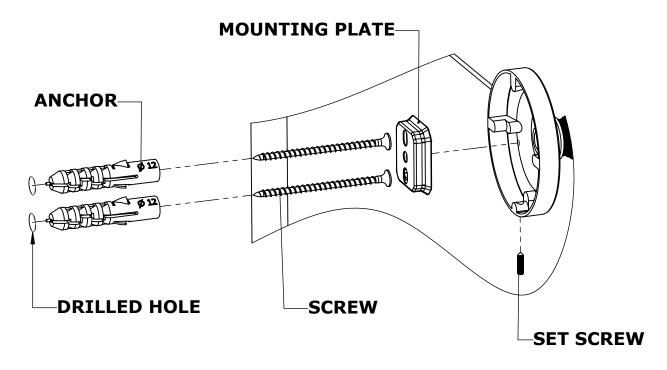

#### Step 1: Drill holes in Wall for screw anchors and attach Mounting Plate to Wall

Determine your desired location for installation and make a mark for the location of the mounting plate. Remove mounting plate from backplate by loosening set screw in backplate as pictured below. Place center hole of mounting plate over mark made above. Make 2 marks where mounting screws will be placed as shown below. Drill hole at each of the marks. (You may substitute other style mounting anchors or screws if desired). Place anchors into the holes made. Place mounting plate over holes and secure to mounting surface using screws as shown below.