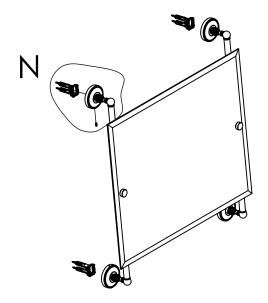

#### Step 2: Attach Bracket to Mounting Plate.

Place bracket on mounting plate and secure by tightening set screw as shown below.